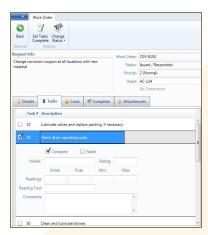

# Work orders in the palm of your hand!

Arm your technicians with exactly what they need from your maintenance system. This easy to use application will become as indispensable to them as their tool kit.

# Know exactly how to complete the job!

Even if the operator isn't your most experienced, the detailed task list becomes his "how to" manual helping him do the job right the first time. All your important work and safety tasks are always with the work order.