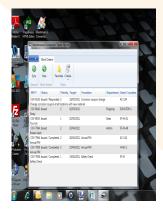

# **MC Tablet Hybrid**

Whether in the field or on the plant floor, take the power of Maintenance Connection with you!

|                    |           |                                                  |              | in Taket Hyb |           | -           |                                    | . (e) <b>-</b> x |      |  |
|--------------------|-----------|--------------------------------------------------|--------------|--------------|-----------|-------------|------------------------------------|------------------|------|--|
| 100                |           | 2                                                |              |              |           |             |                                    |                  |      |  |
|                    |           |                                                  | & Orders     |              |           |             |                                    |                  |      |  |
|                    |           | ~                                                |              |              |           |             |                                    |                  |      |  |
|                    |           | 1                                                |              |              |           |             |                                    |                  |      |  |
|                    |           | 1°                                               | with Skype 1 |              |           | hendey      | Index                              | Saladay          |      |  |
|                    |           | <b>1</b> • • •                                   | s MC         |              |           | -           | 1                                  | 2                |      |  |
| 1000               |           | - <del>8</del> ∼                                 | nonces       |              |           |             |                                    |                  | 15.1 |  |
| Contraction of the |           | £ 14                                             | R            |              |           | _           | 1                                  |                  |      |  |
|                    |           | -                                                |              | -            | -         | -           | 1 WD Oue                           |                  |      |  |
|                    |           | 10                                               | 24           | 2            | 10        | 14          |                                    | 15               | DØLL |  |
|                    |           |                                                  |              |              |           |             | 7 N/Cs Due                         |                  | ×.   |  |
|                    |           | 17                                               | 18           | 10           | 26        | 21          | 22                                 | 2                |      |  |
|                    |           |                                                  |              |              | 3 WOs Due | Paranal Day | Good Anday                         |                  |      |  |
|                    |           | 24                                               | 28           | 28           | 27        | 28          | 29                                 | 30               |      |  |
|                    |           | Later                                            |              |              |           | 2 WDs Due   |                                    |                  |      |  |
| 1000               |           |                                                  |              |              |           |             |                                    |                  |      |  |
| 300                |           | Bulletina<br>2011 Hulday Lindate                 |              |              |           |             | Mark Matrix<br>All Musk Orders 180 |                  |      |  |
| 100                |           | Hay Couve Information<br>Safety Neeting Reminder |              |              |           |             | AEPM MOs 16<br>Todey PM WOs 0      |                  |      |  |
| 1.200              |           |                                                  |              |              |           | OM          | nove Phi NCs                       |                  |      |  |
| 1.25               | PIRON duo |                                                  |              |              |           |             | Demand WOs<br>as Demand W          | 164<br>Di 1      |      |  |
| 1.36               | PIR       |                                                  |              |              |           |             | ndue Demand                        |                  |      |  |
| 1.000              | - 2       | -                                                |              | _            |           |             |                                    | _                |      |  |

MC Tablet Hybrid is an effective solution to extending Maintenance Connection to your workforce. Now your technicians can have access to their complete work assignments at their desk or even take them to the job site. Operations can utilize an inexpensive "sync and go" allowing them to work totally disconnected from the network or benefit from up to the minute connectivity with wireless devices.