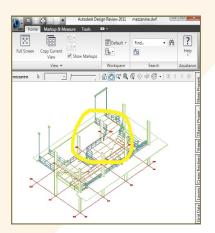

## View and modify ANY data remotely!

Whether it's a Cad drawing, GIS Map, Word document, Excel spreadsheet, even instruction video, because you are running under Windows7, every thing is available to your workforce, to view and edit, from their remote locations.